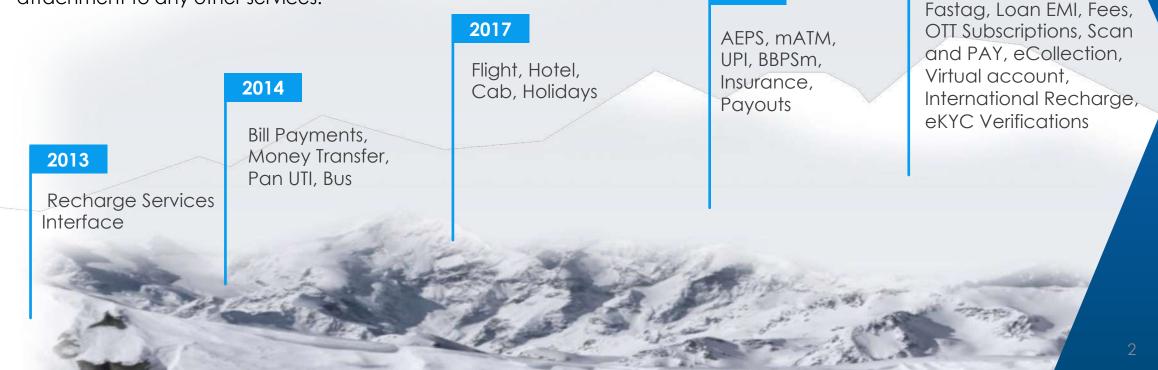

# **Unified Fintech & Travel Platform Company**

We are specialized into Fintech Software and Services under our Brand Name: "**eRecharge Byte**" is a power pack software for recharge, BBPs, Banking, Travel industry and compatible with attachment to any other services.