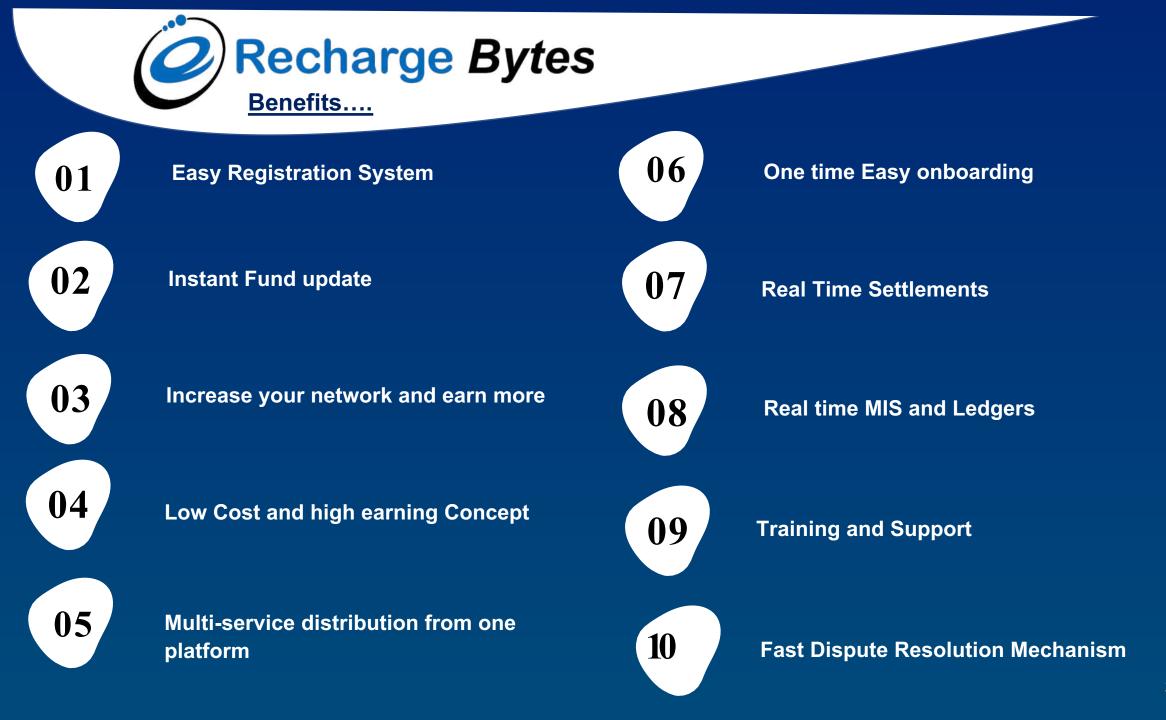

° Î

Safe and secure reliable Technology Platform

Plug & Play Model

Multiple Services like Recharge, banking, Travel, fintech under one Roof

Flawless and Instant onboarding

Real Time MIS

Zero additional investment, no working capital requirement

Time tested systems, with industry best success rates

Simple, secure, easy to use App

- Need to Make 50% Payment in Advance to Setup the Software and rest at the time of Go-LIVE.
- Maximum APIs are coming with one time cost only, no Renewal payment.
- □ Free Integration Support Available for One Year from the date of API Live.
- Order: Order once placed cannot be cancelled / refunded / Adjusted / Transferred.
- Recharge Service are running on Hybrid mode to Get Highest margins and desired success ratio.
- API mechanism works with various 3<sup>rd</sup> party services Provided like Telecom operators, Banks, NPCI Etc.
- In case if any update in Margin or Operator Status from Partner we will inform @ News section in API panel
- TDS will be applicable on Real time or Qtr. Basis and updated to your PAN, and you can ask for TDS Certificate.
- Electricity, LIC, other non BBPS Operator Services works for high Margins and transactions will get clear in 1hr to 24 hrs on queue basis so try to submit max by 06:00 PM to get cleared on same day except on Bank Holidays.
- Prepaid, DTH Services work on P2P, 100% GST Model, and bills available on monthly basis on API Panel.